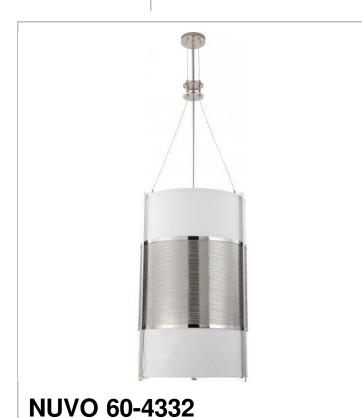

## **SATCO**<sup>®</sup> NUVO<sup>®</sup>

Project Name

Location

Prepared By

| General         |                 |  |
|-----------------|-----------------|--|
| Collection      | Diesel          |  |
| Finish          | Polished Nickel |  |
| Style           | Contemporary    |  |
| Number of Lamps | 6               |  |
| Height          | 55              |  |
| Width           | 21              |  |
| Specifications  |                 |  |
| Base            | GU24            |  |
| Bulb Type       | Fluorescent     |  |
| Max Wattage     | 13              |  |
| Bulb Included   | 0               |  |

| Compliance     |         |
|----------------|---------|
| UL Application | Ceiling |
| CA Prop 65     | Lead    |
| RoHS Compliant | Yes     |

Notes

DIESEL ES 6 LT VERTICAL PEND.

Copyright 2020 Satco Products, Inc. All Rights Reserved For More Information Visit: <u>http://www.satco.com/</u>