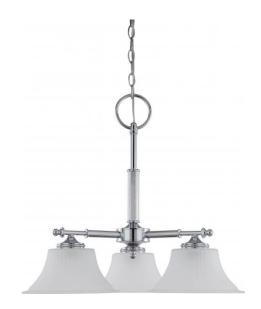

## NUVO 60/4273

Teller - 3 Light Dinette Fixture with Frosted Etched Glass

| Collection       | Teller          |  |  |
|------------------|-----------------|--|--|
| Fixture Type     | Chandelier      |  |  |
| Category         | Hanging         |  |  |
| Finish           | Polished Chrome |  |  |
| Style            | Contemporary    |  |  |
| Number Of Lights | 3               |  |  |
| Warranty         | 1 Year Limited  |  |  |

## **Features**

- Teller Three Light Dinette
- Width: 24 3/4" Height: 21

1/2"

- Antique Brass / Clear Swirl
- UL Dry

## **Product Specifications**

| Style        | Extends      | Width     | Height        | Package Weight | Glass Finish                |
|--------------|--------------|-----------|---------------|----------------|-----------------------------|
| Contemporary | n/a          | 24.75     | 21.50         | 14.48          | Glass                       |
| Bulb Shape   | Bulb Type    | Bulb Base | Bulb Included | UPC            | Replaceable Light<br>Source |
| A19          | Incandescent | Medium    | 0             | *045923642739  | Yes                         |