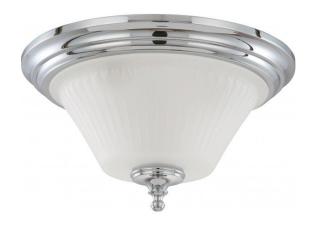

## NUVO 60/4272

Teller - 3 Light Flush Dome Fixture with Frosted Etched Glass

| Teller           |  |  |
|------------------|--|--|
| Close-to-Ceiling |  |  |
| Flush            |  |  |
| Polished Chrome  |  |  |
| Contemporary     |  |  |
| 3                |  |  |
| 1 Year Limited   |  |  |
|                  |  |  |

#### Features

- Teller Three Light Flush Dome
- Width: 15" Height: 8 1/2"
- Antique Brass / Clear Swirl
- UL Damp

### **Product Specifications**

| Style        | Extends      | Width     | Height        | Package Weight | Glass Finish                |
|--------------|--------------|-----------|---------------|----------------|-----------------------------|
| Contemporary | n/a          | 15.00     | 8.50          | 5.94           | Glass                       |
| Bulb Shape   | Bulb Type    | Bulb Base | Bulb Included | UPC            | Replaceable Light<br>Source |
| A19          | Incandescent | Medium    | 0             | *045923642722  | Yes                         |