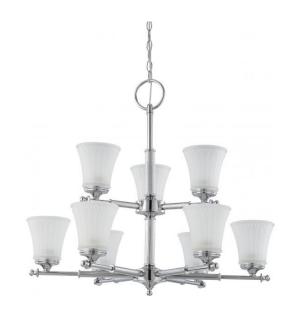

## NUVO 60/4269

Teller - 9 Light Two Tier Chandelier with Frosted Etched Glass

| Collection       | Teller<br>Chandelier |  |  |
|------------------|----------------------|--|--|
| Fixture Type     |                      |  |  |
| Category         | Hanging              |  |  |
| Finish           | Polished Chrome      |  |  |
| Style            | Contemporary         |  |  |
| Number Of Lights | 9                    |  |  |
| Warranty         | 1 Year Limited       |  |  |

## **Features**

- Teller Nine Light Chandelier
- Width: 30" Height: 27"
- Antique Brass / Clear Swirl
- UL Dry

## **Product Specifications**

| Style        | Extends      | Width     | Height        | Package Weight | Glass Finish                |
|--------------|--------------|-----------|---------------|----------------|-----------------------------|
| Contemporary | n/a          | 30.00     | 27.00         | 31.02          | Glass                       |
| Bulb Shape   | Bulb Type    | Bulb Base | Bulb Included | UPC            | Replaceable Light<br>Source |
| A19          | Incandescent | Medium    | 0             | *045923642692  | Yes                         |