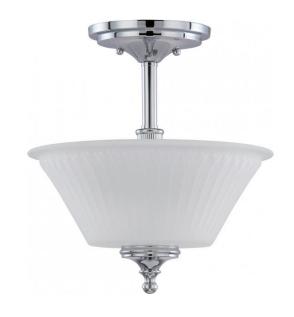

## NUVO 60/4268

Teller - 2 Light Semi Flush Fixture with Frosted Etched Glass

| Teller           |  |  |
|------------------|--|--|
| Close-to-Ceiling |  |  |
| Semi Flush       |  |  |
| Polished Chrome  |  |  |
| Contemporary     |  |  |
| 2                |  |  |
| 1 Year Limited   |  |  |
|                  |  |  |

## **Features**

- Teller Two Light Semi-Flush
- Width: 12" Height: 13"
- Antique Brass / Clear Swirl
- UL Dry

## **Product Specifications**

| Style        | Extends      | Width     | Height        | Package Weight | Glass Finish                |
|--------------|--------------|-----------|---------------|----------------|-----------------------------|
| Contemporary | n/a          | 12.00     | 13.00         | 5.79           | Glass                       |
| Bulb Shape   | Bulb Type    | Bulb Base | Bulb Included | UPC            | Replaceable Light<br>Source |
| A19          | Incandescent | Medium    | 0             | *045923642685  | Yes                         |