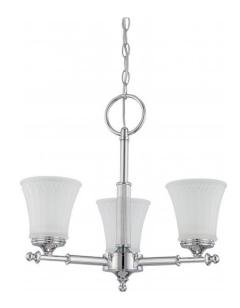

## NUVO 60/4266

Teller - 3 Light Chandelier with Frosted Etched Glass

| Teller          |
|-----------------|
| Chandelier      |
| Hanging         |
| Polished Chrome |
| Contemporary    |
| 3               |
| 1 Year Limited  |
|                 |

#### Features

- Teller Three Light Chandelier
- Width: 20" Height: 18"
- Antique Brass / Clear Swirl
- UL Dry

### **Product Specifications**

| Style        | Extends   | Width     | Height        | Package Weight | Glass Finish                |
|--------------|-----------|-----------|---------------|----------------|-----------------------------|
| Contemporary | n/a       | 20.00     | 18.00         | 11.66          | Glass                       |
|              |           |           |               |                |                             |
| Bulb Shape   | Bulb Type | Bulb Base | Bulb Included | UPC            | Replaceable Light<br>Source |