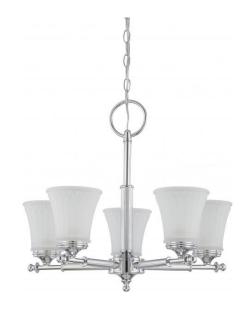

## NUVO 60/4265

Teller - 5 Light Chandelier with Frosted Etched

| Collection       | Teller<br>Chandelier |  |  |
|------------------|----------------------|--|--|
| Fixture Type     |                      |  |  |
| Category         | Hanging              |  |  |
| Finish           | Polished Chrome      |  |  |
| Style            | Contemporary         |  |  |
| Number Of Lights | 5                    |  |  |
| Warranty         | 1 Year Limited       |  |  |

## **Features**

■ Teller - Five Light Chandelier

Width: 22" Height: 19 1/2" Antique Brass / Clear Swirl

■ UL Dry

## **Product Specifications**

| Style        | Extends      | Width     | Height        | Package Weight | Glass Finish                |
|--------------|--------------|-----------|---------------|----------------|-----------------------------|
| Contemporary | n/a          | 22.00     | 19.50         | 16.48          | Glass                       |
| Bulb Shape   | Bulb Type    | Bulb Base | Bulb Included | UPC            | Replaceable Light<br>Source |
| A19          | Incandescent | Medium    | 0             | *045923642654  | Yes                         |