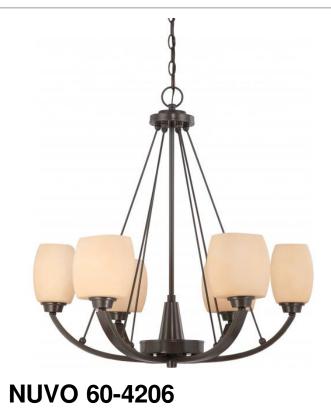

## SATCO" NUVO

Project Name

Location

Prepared By

HELIUM 6 LIGHT CHANDELIER

Notes

| General                |                |
|------------------------|----------------|
| Collection             | Helium         |
| Finish                 | Vintage Bronze |
| Style                  | Contemporary   |
| Number of Lamps        | 6              |
| Height                 | 27.5           |
| Width                  | 27             |
| Specifications         |                |
| Base                   | Medium         |
| Bulb Type              | Incandescent   |
| Max Wattage            | 60             |
| Bulb Included          | 0              |
| Glass Description      | Glass          |
| Dimensions             |                |
| Chain Length           | 48             |
| Compliance             |                |
| UL Application         | Ceiling        |
| CA Prop 65             | Lead           |
| RoHS Compliant         | Yes            |
| Additional Information |                |
| Warranty               | 1 Year Limited |