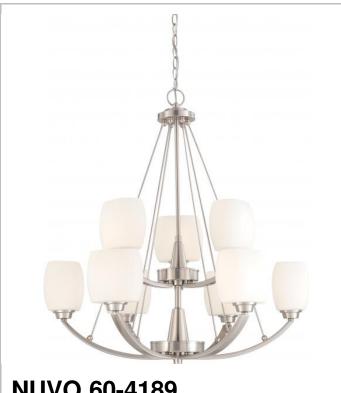

## **SATCO**<sup>®</sup> NUVO<sup>®</sup>

Project Name

Location

Prepared By

| ΝU     | ۷U      | <b>60-4</b> | 109 |
|--------|---------|-------------|-----|
| HELIUM | 9 LIGHT | CHANDELIE   | ĒR  |

Notes

| General           |                |
|-------------------|----------------|
| Collection        | Helium         |
| Finish            | Brushed Nickel |
| Style             | Contemporary   |
| Number of Lamps   | 9              |
| Height            | 32.25          |
| Width             | 30             |
| Specifications    |                |
| Base              | Medium         |
| Bulb Type         | Incandescent   |
| Max Wattage       | 60             |
| Bulb Included     | 0              |
| Glass Description | Glass          |
| Dimensions        |                |
| Chain Length      | 72             |
| Compliance        |                |
| UL Application    | Ceiling        |
| CA Prop 65        | Lead           |
| RoHS Compliant    | Yes            |