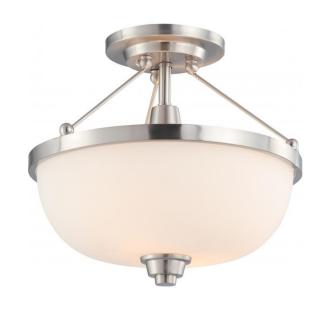

## NUVO 60/4188

Helium - 2 Light Semi Flush Fixture with Satin White Glass

| Collection       | Helium           |  |  |
|------------------|------------------|--|--|
| Fixture Type     | Close-to-Ceiling |  |  |
| Category         | Semi Flush       |  |  |
| Finish           | Brushed Nickel   |  |  |
| Style            | Contemporary     |  |  |
| Number Of Lights | 2                |  |  |
| Warranty         | 1 Year Limited   |  |  |

## **Features**

- Helium Two Semi-Flush
- Width: 13 3/4" Height:

12"

- Old Bronze / Satin White
- UL Dry

## **Product Specifications**

| Style        | Extends      | Width     | Height        | Package Weight | Glass Finish                |
|--------------|--------------|-----------|---------------|----------------|-----------------------------|
| Contemporary | n/a          | 13.75     | 12.00         | 8.31           | Glass                       |
| Bulb Shape   | Bulb Type    | Bulb Base | Bulb Included | UPC            | Replaceable Light<br>Source |
| A19          | Incandescent | Medium    | 0             | *045923641886  | Yes                         |