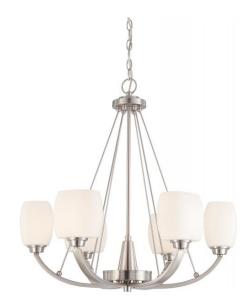

## NUVO 60/4186

Helium - 6 Light Chandelier with Satin White Glass

| Helium         |  |
|----------------|--|
| Chandelier     |  |
| Hanging        |  |
| Brushed Nickel |  |
| Contemporary   |  |
| 6              |  |
| 1 Year Limited |  |
|                |  |

#### Features

- Helium Six Light Chandelier
- Width: 27" Height: 27 1/2"
- Textured White / Alabaster
- UL Dry

### **Product Specifications**

| Style        | Extends   | Width     | Height        | Package Weight | Glass Finish                |
|--------------|-----------|-----------|---------------|----------------|-----------------------------|
| Contemporary | n/a       | 27.00     | 27.50         | 20.57          | Glass                       |
|              |           |           |               |                |                             |
| Bulb Shape   | Bulb Type | Bulb Base | Bulb Included | UPC            | Replaceable Light<br>Source |