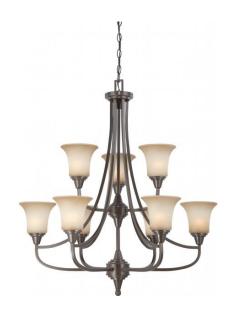

## NUVO 60/4169

Surrey - 9 Light Two Tier Chandelier with Auburn Beige Glass

| Collection       | Surrey         |  |  |
|------------------|----------------|--|--|
| Fixture Type     |                |  |  |
| Category         | Hanging        |  |  |
| Finish           | Vintage Bronze |  |  |
| Style            | Contemporary   |  |  |
| Number Of Lights | 9              |  |  |
| Warranty         | 1 Year Limited |  |  |

## **Features**

■ Surrey - Nine Light Chandelier

Width: 32" Height: 35"

Polished Brass / Alabaster

UL Dry