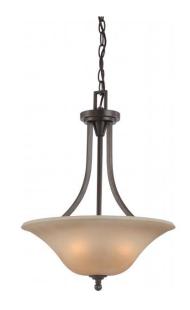

## NUVO 60/4167

Surrey - 3 Light Pendant Fixture with Auburn Beige Glass

| Surrey         |
|----------------|
| Pendant        |
| Pendants       |
| Vintage Bronze |
| Contemporary   |
| 3              |
| 1 Year Limited |
|                |

#### Features

- Surrey Three Light Pendant
- Width: 15 3/4" Height: 21"
- Polished Brass / Alabaster
- UL Dry

### **Product Specifications**

| Style        | Extends      | Width     | Height        | Package Weight | Glass Finish                |
|--------------|--------------|-----------|---------------|----------------|-----------------------------|
| Contemporary | n/a          | 15.75     | 21.00         | 10.81          | Glass                       |
| Bulb Shape   | Bulb Type    | Bulb Base | Bulb Included | UPC            | Replaceable Light<br>Source |
| A15          | Incandescent | Medium    | 0             | *045923641671  | Yes                         |