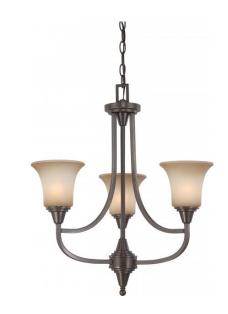

## NUVO 60/4165

Surrey - 3 Light Chandelier with Auburn Beige Glass

| Surrey         |
|----------------|
| Chandelier     |
| Hanging        |
| Vintage Bronze |
| Contemporary   |
| 3              |
| 1 Year Limited |
|                |

#### Features

- Surrey Three Light Chandelier
- Width: 21 3/4" Height: 24"
- Polished Brass / Alabaster
- UL Dry