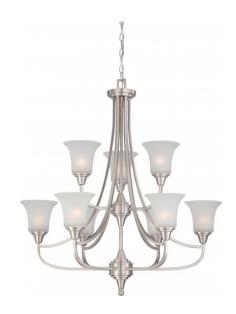

## NUVO 60/4149

Surrey - 9 Light Two Tier Chandelier with Frosted Glass

| Surrey         |
|----------------|
| Chandelier     |
| Hanging        |
| Brushed Nickel |
| Contemporary   |
| 9              |
| 1 Year Limited |
|                |

#### Features

- Surrey Nine Light Chandelier
- Width: 32" Height: 35"
- Burlwood / Clear Seeded
- UL Dry

### **Product Specifications**

| Style        | Extends      | Width     | Height        | Package Weight | Glass Finish                |
|--------------|--------------|-----------|---------------|----------------|-----------------------------|
| Contemporary | n/a          | 32.00     | 35.00         | 35.99          | Glass                       |
| Bulb Shape   | Bulb Type    | Bulb Base | Bulb Included | UPC            | Replaceable Light<br>Source |
| A19          | Incandescent | Medium    | 0             | *045923641497  | Yes                         |