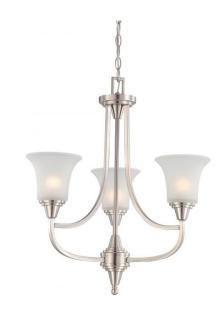

## NUVO 60/4145

Surrey - 3 Light Chandelier with Frosted Glass

| Collection       | Surrey         |  |  |
|------------------|----------------|--|--|
| Fixture Type     | Chandelier     |  |  |
| Category         | Hanging        |  |  |
| Finish           | Brushed Nickel |  |  |
| Style            | Contemporary   |  |  |
| Number Of Lights | 3              |  |  |
| Warranty         | 1 Year Limited |  |  |

#### Features

- Surrey Three Light Chandelier
- Width: 21 3/4" Height: 24"
- Burlwood / Clear Seeded
- UL Dry

### **Product Specifications**

| Style        | Extends   | Width     | Height        | Package Weight | Glass Finish                |
|--------------|-----------|-----------|---------------|----------------|-----------------------------|
| Contemporary | n/a       | 21.75     | 24.00         | 13.97          | Glass                       |
|              |           |           |               |                |                             |
| Bulb Shape   | Bulb Type | Bulb Base | Bulb Included | UPC            | Replaceable Light<br>Source |