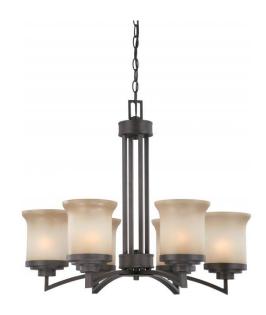

## NUVO 60/4125

Harmony - 6 Light Chandelier with Saffron

| Collection       | Harmony               |  |  |
|------------------|-----------------------|--|--|
| Fixture Type     |                       |  |  |
| Category         | Hanging               |  |  |
| Finish           | Dark Chocolate Bronze |  |  |
| Style            | Contemporary          |  |  |
| Number Of Lights | 6                     |  |  |
| Warranty         | 1 Year Limited        |  |  |

## **Features**

- Harmony Six Light Chandelier
- Width: 26" Height: 21 3/4"
- Dark Plum Bronze / Clear

Seeded

■ UL Dry

## **Product Specifications**

| Style        | Extends      | Width     | Height        | Package Weight | Glass Finish                |
|--------------|--------------|-----------|---------------|----------------|-----------------------------|
| Contemporary | n/a          | 26.00     | 21.75         | 24.12          | Glass                       |
| Bulb Shape   | Bulb Type    | Bulb Base | Bulb Included | UPC            | Replaceable Light<br>Source |
| A19          | Incandescent | Medium    | 0             | *045923641251  | Yes                         |