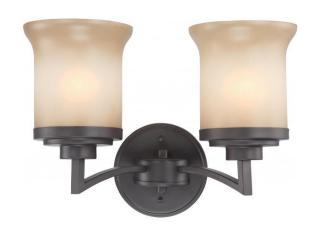

## NUVO 60/4122

Harmony - 2 Light Vanity Fixture with Saffron

| Harmony               |  |  |
|-----------------------|--|--|
| Vanity & Wall         |  |  |
| Wall - Up or Down     |  |  |
| Dark Chocolate Bronze |  |  |
| Contemporary          |  |  |
| 2                     |  |  |
| 1 Year Limited        |  |  |
|                       |  |  |

## **Features**

- Harmony Two Light Vanity
- Width: 15" Height: 10 1/4" Extension:
- Dark Plum Bronze / Clear Seeded
- **UL** Damp

## **Product Specifications**

| Style        | Extends      | Width     | Height        | Package Weight | Glass Finish                |
|--------------|--------------|-----------|---------------|----------------|-----------------------------|
| Contemporary | n/a          | 15.00     | 10.25         | 6.27           | Glass                       |
| Bulb Shape   | Bulb Type    | Bulb Base | Bulb Included | UPC            | Replaceable Light<br>Source |
| A19          | Incandescent | Medium    | 0             | *045923641220  | Yes                         |