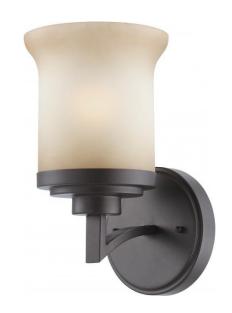

## NUVO 60/4121

Harmony - 1 Light Vanity Fixture with Saffron

| Collection       | Harmony               |  |  |
|------------------|-----------------------|--|--|
| Fixture Type     | Vanity & Wal          |  |  |
| Category         | Wall - Up or Down     |  |  |
| Finish           | Dark Chocolate Bronze |  |  |
| Style            | Contemporary          |  |  |
| Number Of Lights | 1                     |  |  |
| Warranty         | 1 Year Limited        |  |  |

## **Features**

- Harmony One Light Vanity
- Width: 6" Height: 10 1/4" Extension: 7 1/4"
- Dark Plum Bronze / Clear Seeded
- **UL** Damp

## **Product Specifications**

| Style        | Extends      | Width     | Height        | Package Weight | Glass Finish                |
|--------------|--------------|-----------|---------------|----------------|-----------------------------|
| Contemporary | n/a          | 6.00      | 10.25         | 3.52           | Glass                       |
| Bulb Shape   | Bulb Type    | Bulb Base | Bulb Included | UPC            | Replaceable Light<br>Source |
| A19          | Incandescent | Medium    | 0             | *045923641213  | Yes                         |