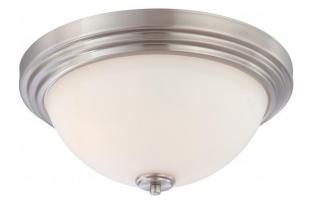

## NUVO 60/4112

Harmony - 3 Light Flush Dome Fixtue with Satin White Glass

| Harmony          |  |  |
|------------------|--|--|
| Close-to-Ceiling |  |  |
| Flush            |  |  |
| Brushed Nickel   |  |  |
| Contemporary     |  |  |
| 3                |  |  |
| 1 Year Limited   |  |  |
|                  |  |  |

#### **Product Information**

#### Features

- Harmony Three Light Flush Dome
- Width: 16 1/2" Height: 7 1/2"
- Dark Plum Bronze / Clear Seeded
- UL Damp

### **Product Specifications**

| Style        | Extends      | Width     | Height        | Package Weight | Glass Finish                |
|--------------|--------------|-----------|---------------|----------------|-----------------------------|
| Contemporary | n/a          | 16.50     | 7.50          | 9.68           | Glass                       |
| Bulb Shape   | Bulb Type    | Bulb Base | Bulb Included | UPC            | Replaceable Light<br>Source |
| A19          | Incandescent | Medium    | 0             | *045923641121  | Yes                         |