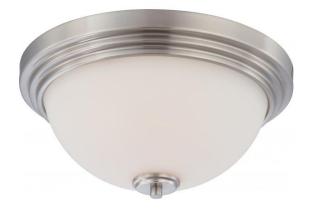

## NUVO 60/4111

Harmony - 2 Light Flush Dome Fixtue with Satin White Glass

| Harmony          |
|------------------|
| Close-to-Ceiling |
| Flush            |
| Brushed Nickel   |
| Contemporary     |
| 2                |
| 1 Year Limited   |
|                  |

#### Features

- Harmony Two Light Flush Dome
- Width: 13 3/4" Height: 6 1/2"
- Dark Plum Bronze / Clear Seeded
- UL Damp