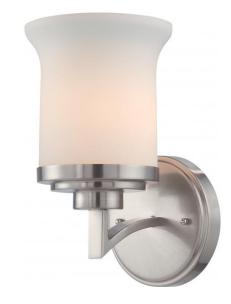

## NUVO 60/4101

Harmony - 1 Light Vanity Fixture with Satin White Glass

| Harmony           |  |  |
|-------------------|--|--|
| Vanity & Wall     |  |  |
| Wall - Up or Down |  |  |
| Brushed Nickel    |  |  |
| Contemporary      |  |  |
| 1                 |  |  |
| 1 Year Limited    |  |  |
|                   |  |  |

#### Features

- Harmony One Light Vanity
- Width: 6" Height: 10 1/4" Extension: 7 1/4"
- Belgium Bronze / Clear Seeded
- UL Damp

### **Product Specifications**

| Style        | Extends      | Width     | Height        | Package Weight | Glass Finish                |
|--------------|--------------|-----------|---------------|----------------|-----------------------------|
| Contemporary | n/a          | 6.00      | 10.25         | 3.52           | Glass                       |
| Bulb Shape   | Bulb Type    | Bulb Base | Bulb Included | UPC            | Replaceable Light<br>Source |
| A19          | Incandescent | Medium    | 0             | *045923641015  | Yes                         |