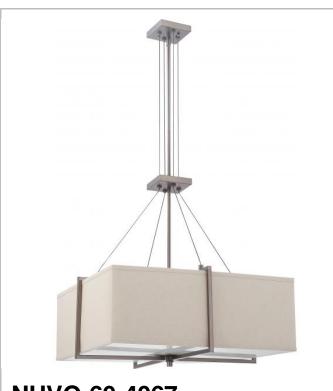

## NUVO 60-4067 LOGAN ES 4 LT SQUARE PENDANT

Notes

| General                                                                  |                                  |
|--------------------------------------------------------------------------|----------------------------------|
| Collection                                                               | Logan                            |
| Finish                                                                   | Hazel Bronze                     |
| Style                                                                    | Contemporary                     |
| Number of Lamps                                                          | 2                                |
| Height                                                                   | 24.5                             |
| Width                                                                    | 24                               |
| Length                                                                   | 24                               |
| Specifications                                                           |                                  |
|                                                                          |                                  |
| Base                                                                     | GU24                             |
| Base<br>Bulb Type                                                        | GU24<br>Fluorescent              |
|                                                                          |                                  |
| Bulb Type                                                                | Fluorescent                      |
| Bulb Type<br>Max Wattage                                                 | Fluorescent<br>13                |
| Bulb Type<br>Max Wattage<br>Bulb Included                                | Fluorescent<br>13<br>0           |
| Bulb Type<br>Max Wattage<br>Bulb Included<br>Fixture Shape               | Fluorescent<br>13<br>0           |
| Bulb Type<br>Max Wattage<br>Bulb Included<br>Fixture Shape<br>Compliance | Fluorescent<br>13<br>0<br>Square |