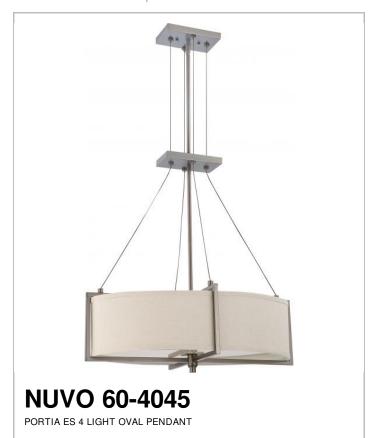

## SATCO NUVO

Project Name

Location

Prepared By

| N | O) | œ | Ŀ |
|---|----|---|---|
|   |    |   |   |

| General         |              |  |  |  |  |  |
|-----------------|--------------|--|--|--|--|--|
| Collection      | Portia       |  |  |  |  |  |
| Finish          | Hazel Bronze |  |  |  |  |  |
| Style           | Contemporary |  |  |  |  |  |
| Number of Lamps | 4            |  |  |  |  |  |
| Height          | 25.38        |  |  |  |  |  |
| Width           | 16           |  |  |  |  |  |
| Length          | 24           |  |  |  |  |  |