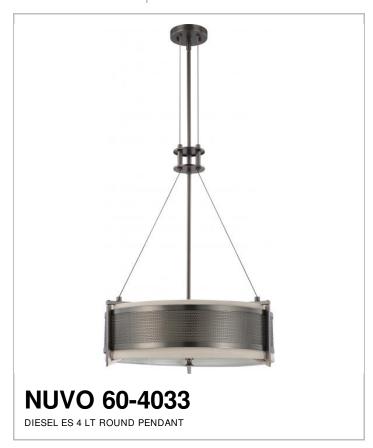

## SATCO NUVO

Project Name

Location

Prepared By

| General         |              |
|-----------------|--------------|
| Collection      | Diesel       |
| Finish          | Hazel Bronze |
| Style           | Contemporary |
| Number of Lamps | 4            |
| Height          | 27.38        |
| Width           | 21           |
| Length          | 21           |

| Specifications |             |
|----------------|-------------|
| Base           | GU24        |
| Bulb Type      | Fluorescent |
| Max Wattage    | 13          |
| Bulb Included  | 0           |
| Fixture Shape  | Round       |