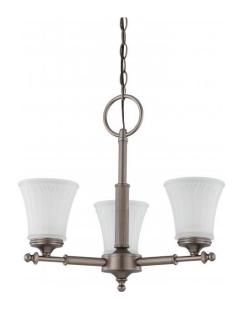

## NUVO 60/4016

Teller - 3 Light Chandelier with Frosted Etched

| Collection       | Teller<br>Chandelier |  |  |
|------------------|----------------------|--|--|
| Fixture Type     |                      |  |  |
| Category         | Hanging              |  |  |
| Finish           | Aged Pewter          |  |  |
| Style            | Contemporary         |  |  |
| Number Of Lights | 3                    |  |  |
| Warranty         | 1 Year Limited       |  |  |

## **Features**

- Teller Three Light Chandelier
- Width: 20" Height: 18"
- Brushed Nickel / Alabaster
- UL Dry

## **Product Specifications**

| Style        | Extends      | Width     | Height        | Package Weight | Glass Finish                |
|--------------|--------------|-----------|---------------|----------------|-----------------------------|
| Contemporary | n/a          | 20.00     | 18.00         | 11.66          | Glass                       |
| Bulb Shape   | Bulb Type    | Bulb Base | Bulb Included | UPC            | Replaceable Light<br>Source |
| A19          | Incandescent | Medium    | 0             | *045923640162  | Yes                         |