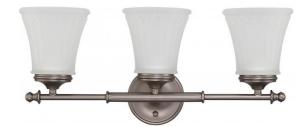

## NUVO 60/4013

Teller - 3 Light Vanity Fixture with Frosted Etched Glass

| Collection       | Teller<br>Vanity & Wall |  |  |
|------------------|-------------------------|--|--|
| Fixture Type     |                         |  |  |
| Category         | Wall - Up or Down       |  |  |
| Finish           | Aged Pewter             |  |  |
| Style            | Contemporary            |  |  |
| Number Of Lights | 3                       |  |  |
| Warranty         | 1 Year Limited          |  |  |

## **Features**

■ Teller - Three Light Vanity

Width: 21" Height: 9" Extension: 6 5/8"

Fruitwood / Amber Water

UL Damp

## **Product Specifications**

| Style        | Extends      | Width     | Height        | Package Weight | Glass Finish                |
|--------------|--------------|-----------|---------------|----------------|-----------------------------|
| Contemporary | n/a          | 21.00     | 9.00          | 7.48           | Glass                       |
| Bulb Shape   | Bulb Type    | Bulb Base | Bulb Included | UPC            | Replaceable Light<br>Source |
| A19          | Incandescent | Medium    | 0             | *045923640131  | Yes                         |