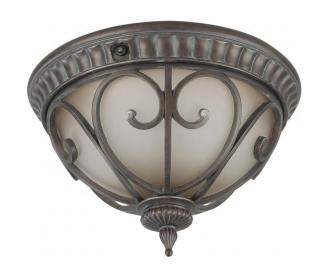

## NUVO 60/3927

Corniche ES - 2 Light Flush Mount - (2) 13w GU24 Lamp Included

| Collection       | Corniche       |
|------------------|----------------|
| Fixture Type     | Outdoor        |
| Category         | Flush          |
| Finish           | Burlwood       |
| Style            | Transitional   |
| Number Of Lights | 1              |
| Warranty         | 2 Year Limited |

## **Product Specifications**

| Style        | Extends   | Width     | Height        | Package Weight | Glass Finish             |
|--------------|-----------|-----------|---------------|----------------|--------------------------|
| Transitional | n/a       | 13.50     | 8.50          | 9.8            | Glass                    |
| Bulb Shape   | Bulb Type | Bulb Base | Bulb Included | UPC            | Replaceable Light Source |
|              |           |           |               |                | Course                   |