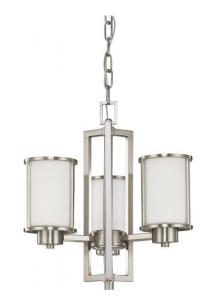

## NUVO 60/3805

Odeon ES - 3 Light Chandelier with White Glass - (3) 13w GU24 Lamps Included

| ion Odeo                |
|-------------------------|
| Type Chandelie          |
| <b>ry</b> Hangin        |
| Brushed Nicke           |
| Transitiona             |
| r Of Lights             |
| ty 2 Year Limiter       |
| Transiti<br>r Of Lights |

#### Features

- Odeon ES Three Light Chandelier
- Width: 17 3/4" Height: 18 1/2"
- Dark Chocolate Bronze / Satin White
- UL Dry

### **Product Specifications**

| Style        | Extends   | Width     | Height        | Package Weight | Glass Finish                |
|--------------|-----------|-----------|---------------|----------------|-----------------------------|
| Transitional | n/a       | 17.75     | 18.50         | 15.77          | Glass                       |
| Bulb Shape   | Bulb Type | Bulb Base | Bulb Included | UPC            | Replaceable Light<br>Source |
| T2           | CFL       | GU24      | 1             | *045923638053  | Yes                         |