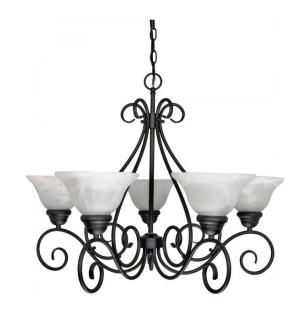

## NUVO 60/380

Castillo - 5 Light - 28" - Chandelier - with Alabaster Swirl Glass

| Castillo       |  |  |
|----------------|--|--|
| Chandelier     |  |  |
| Hanging        |  |  |
| Textured Black |  |  |
| Transitional   |  |  |
| 5              |  |  |
| 1 Year Limited |  |  |
|                |  |  |

## **Features**

- Castillo Five Light Chand Arm Up
- Width: 28" Height: 21"
- Brushed Nickel / Satin White
- UL Dry

## **Product Specifications**

| Style        | Extends      | Width     | Height        | Package Weight | Glass Finish                |
|--------------|--------------|-----------|---------------|----------------|-----------------------------|
| Transitional | n/a          | 28.00     | 21.00         | 17.8           | Glass                       |
| Bulb Shape   | Bulb Type    | Bulb Base | Bulb Included | UPC            | Replaceable Light<br>Source |
| A19          | Incandescent | Medium    | 0             | *045923603808  | Yes                         |