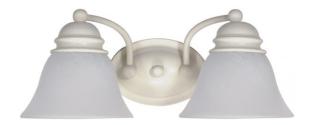

## NUVO 60/353

Empire - 2 Light - 15" - Vanity - with Alabaster Glass Bell Shades

| Empire                             |  |                |
|------------------------------------|--|----------------|
| Vanity & Wall<br>Wall - Up or Down |  |                |
|                                    |  | Textured White |
| Transitional                       |  |                |
| 2                                  |  |                |
| 1 Year Limited                     |  |                |
|                                    |  |                |

## **Product Specifications**

| Style        | Extends      | Width     | Height        | Package Weight | Glass Finish                |
|--------------|--------------|-----------|---------------|----------------|-----------------------------|
| Transitional | n/a          | 14.88     | 6.25          | 3.23           | Glass                       |
| Bulb Shape   | Bulb Type    | Bulb Base | Bulb Included | UPC            | Replaceable Light<br>Source |
| A19          | Incandescent | Medium    | 0             | *045923603532  | Yes                         |