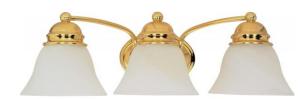

## NUVO 60/350

Empire - 3 Light - 21" - Vanity - with Alabaster Glass Bell Shades

| Collection       | Empire  Vanity & Wall  Wall - Up or Down |  |  |
|------------------|------------------------------------------|--|--|
| Fixture Type     |                                          |  |  |
| Category         |                                          |  |  |
| Finish           | Polished Brass                           |  |  |
| Style            | Transitional                             |  |  |
| Number Of Lights | 3                                        |  |  |
| Warranty         | 1 Year Limited                           |  |  |