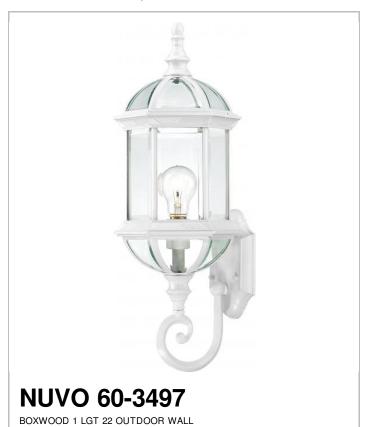

## SATCO NUVO

Project Name

Location

Prepared By

| General         |         |
|-----------------|---------|
| Collection      | Boxwood |
| Finish          | White   |
| Number of Lamps | 1       |
| Height          | 22      |
| Width           | 7.88    |
| Length          | 8       |
| Diameter        | 8       |

| Specifications    |              |
|-------------------|--------------|
| Base              | Medium       |
| Bulb Type         | Incandescent |
| Max Wattage       | 100          |
| Bulb Included     | 0            |
| Glass Description | Glass        |