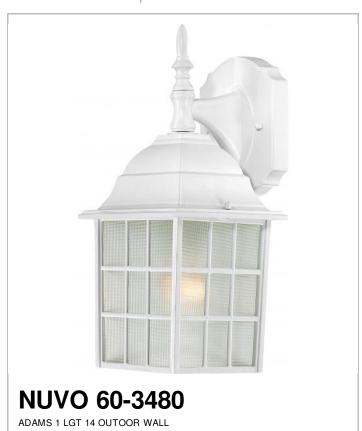

## SATCO NUVO

Project Name

Location

Prepared By

| General         |       |
|-----------------|-------|
| Finish          | White |
| Number of Lamps | 1     |
| Height          | 13.75 |
| Width           | 6.125 |
| Length          | 6.875 |

| Specifications    |              |
|-------------------|--------------|
| Base              | Medium       |
| Bulb Type         | Incandescent |
| Max Wattage       | 100          |
| Bulb Included     | 0            |
| Glass Description | Glass        |