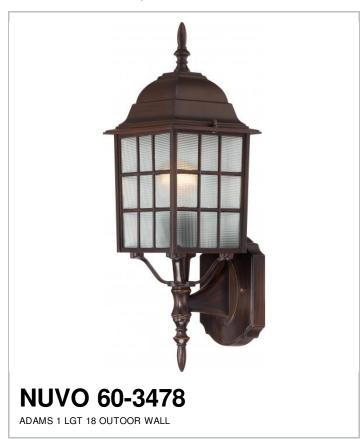

## SATCO NUVO

Project Name

Location

Prepared By

| General         |               |
|-----------------|---------------|
| Finish          | Rustic Bronze |
| Number of Lamps | 1             |
| Height          | 18.25         |
| Width           | 6.125         |
| Length          | 6.875         |