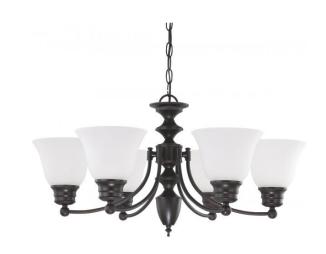

## NUVO 60/3359

Empire ES - 6 Light 26" Chandelier with Frosted White Glass - (6) 13w GU24 Lamps Included

| Collection       | Empire<br>Chandelier |  |  |
|------------------|----------------------|--|--|
| Fixture Type     |                      |  |  |
| Category         | Hanging              |  |  |
| Finish           | Mahogany Bronze      |  |  |
| Style            | Transitional         |  |  |
| Number Of Lights | 6                    |  |  |
| Warranty         | 2 Year Limited       |  |  |

## **Product Specifications**

| Style        | Extends   | Width     | Height        | Package Weight | Glass Finish                |
|--------------|-----------|-----------|---------------|----------------|-----------------------------|
| Transitional | n/a       | 26.00     | 14.00         | 15.82          | Glass                       |
| Bulb Shape   | Bulb Type | Bulb Base | Bulb Included | UPC            | Replaceable Light<br>Source |
| T2           | CFL       | GU24      | 1             | *045923633591  | Yes                         |