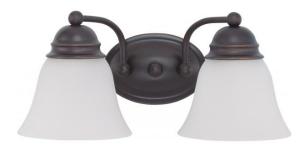

## NUVO 60/3356

Empire ES - 2 Light 15" Vanity with Frosted White Glass - (2) 13w GU24 Lamps Included

| Collection       | Empire<br>Vanity & Wall<br>Wall - Up or Down |  |  |
|------------------|----------------------------------------------|--|--|
| Fixture Type     |                                              |  |  |
| Category         |                                              |  |  |
| Finish           | Mahogany Bronze                              |  |  |
| Style            | Transitional                                 |  |  |
| Number Of Lights | 2                                            |  |  |
| Warranty         | 2 Year Limited                               |  |  |

## **Product Specifications**

| Style        | Extends   | Width     | Height        | Package Weight | Glass Finish                |
|--------------|-----------|-----------|---------------|----------------|-----------------------------|
| Transitional | n/a       | 14.88     | 6.13          | 3.41           | Glass                       |
| Bulb Shape   | Bulb Type | Bulb Base | Bulb Included | UPC            | Replaceable Light<br>Source |
| T2           | CFL       | GU24      | 1             | *045923633560  | Yes                         |