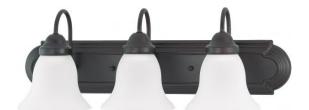

## NUVO 60/3352

Ballerina ES - 3 Light 24" Vanity with Frosted White Glass - (3) 13w GU24 Lamps Included

| Collection       | Ballerina  Vanity & Wall  Wall - Up or Down  Mahogany Bronze |  |  |
|------------------|--------------------------------------------------------------|--|--|
| Fixture Type     |                                                              |  |  |
| Category         |                                                              |  |  |
| Finish           |                                                              |  |  |
| Style            | Traditional                                                  |  |  |
| Number Of Lights | 3                                                            |  |  |
| Warranty         | 2 Year Limited                                               |  |  |

## **Product Specifications**

| Style       | Extends   | Width     | Height        | Package Weight | Glass Finish                |
|-------------|-----------|-----------|---------------|----------------|-----------------------------|
| Traditional | n/a       | 24.00     | 7.63          | 7.37           | Glass                       |
| Bulb Shape  | Bulb Type | Bulb Base | Bulb Included | UPC            | Replaceable Light<br>Source |
| T2          | CFL       | GU24      | 1             | *045923633522  | Yes                         |