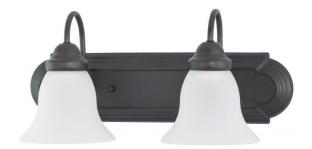

## NUVO 60/3351

Ballerina ES - 2 Light 18" Vanity with Frosted White Glass - (2) 13w GU24 Lamps Included

| Collection       | Ballerina Vanity & Wall Wall - Up or Down |  |  |
|------------------|-------------------------------------------|--|--|
| Fixture Type     |                                           |  |  |
| Category         |                                           |  |  |
| Finish           | Mahogany Bronze                           |  |  |
| Style            | Traditional                               |  |  |
| Number Of Lights | 2                                         |  |  |
| Warranty         | 2 Year Limited                            |  |  |

## **Product Specifications**

| Style       | Extends   | Width     | Height        | Package Weight | Glass Finish                |
|-------------|-----------|-----------|---------------|----------------|-----------------------------|
| Traditional | n/a       | 18.00     | 7.63          | 5.39           | Glass                       |
| Bulb Shape  | Bulb Type | Bulb Base | Bulb Included | UPC            | Replaceable Light<br>Source |
| T2          | CFL       | GU24      | 1             | *045923633515  | Yes                         |