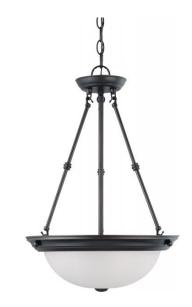

## NUVO 60/3342

3 Light 15" Pendant with Frosted White Glass -(3) 13w GU24 Lamps Included

| Pendant         |  |  |
|-----------------|--|--|
| Pendants        |  |  |
| Mahogany Bronze |  |  |
| Transitional    |  |  |
| 3               |  |  |
| 2 Year Limited  |  |  |
|                 |  |  |

## **Product Specifications**

| Style        | Extends   | Width     | Height        | Package Weight | Glass Finish                |
|--------------|-----------|-----------|---------------|----------------|-----------------------------|
| Transitional | n/a       | 15.00     | 23.00         | 9.22           | Glass                       |
| Bulb Shape   | Bulb Type | Bulb Base | Bulb Included | UPC            | Replaceable Light<br>Source |
| T2           | CFL       | GU24      | 1             | *045923633423  | Yes                         |