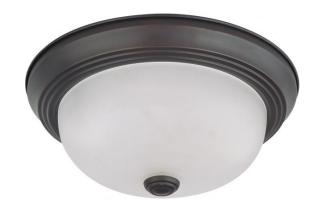

## NUVO 60/3335

2 Light 11" Flush Mount with Frosted White Glass - (2) 13w GU24 Lamps Included

| Fixture Type     | Close-to-Ceiling Flush Mahogany Bronze Transitional |  |  |
|------------------|-----------------------------------------------------|--|--|
| Category         |                                                     |  |  |
| Finish           |                                                     |  |  |
| Style            |                                                     |  |  |
| Number Of Lights | 2                                                   |  |  |
| Warranty         | 2 Year Limited                                      |  |  |

## **Product Specifications**

| Style        | Extends   | Width     | Height        | Package Weight | Glass Finish                |
|--------------|-----------|-----------|---------------|----------------|-----------------------------|
| Transitional | n/a       | 11.38     | 4.88          | 3.41           | Glass                       |
| Bulb Shape   | Bulb Type | Bulb Base | Bulb Included | UPC            | Replaceable Light<br>Source |
| T2           | CFL       | GU24      | 1             | *045923633355  | Yes                         |