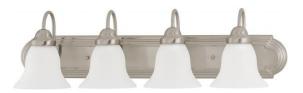

## NUVO 60/3324

Ballerina ES - 4 Light 30" Vanity with Frosted White Glass - (4) 13w GU24 Lamps Included

| Collection       | Ballerina<br>Vanity & Wall<br>Wall - Up or Down |  |  |
|------------------|-------------------------------------------------|--|--|
| Fixture Type     |                                                 |  |  |
| Category         |                                                 |  |  |
| Finish           | Brushed Nickel                                  |  |  |
| Style            | Traditional                                     |  |  |
| Number Of Lights | 4                                               |  |  |
| Warranty         | 2 Year Limited                                  |  |  |