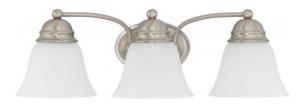

## NUVO 60/3319

Empire ES - 3 Light 21" Vanity with Frosted White Glass - (3) 13w GU24 Lamps Included

| Collection       | Empire<br>Vanity & Wall<br>Wall - Up or Down |  |  |
|------------------|----------------------------------------------|--|--|
| Fixture Type     |                                              |  |  |
| Category         |                                              |  |  |
| Finish           | Brushed Nickel                               |  |  |
| Style            | Transitional                                 |  |  |
| Number Of Lights | 3                                            |  |  |
| Warranty         | 2 Year Limited                               |  |  |

## **Product Specifications**

| Style        | Extends   | Width     | Height        | Package Weight | Glass Finish                |
|--------------|-----------|-----------|---------------|----------------|-----------------------------|
| Transitional | n/a       | 20.50     | 6.13          | 5.08           | Glass                       |
| Bulb Shape   | Bulb Type | Bulb Base | Bulb Included | UPC            | Replaceable Light<br>Source |
| T2           | CFL       | GU24      | 1             | *045923633195  | Yes                         |