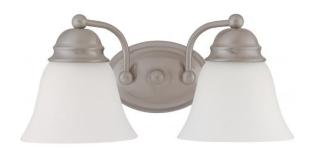

## NUVO 60/3318

Empire ES - 2 Light 15" Vanity with Frosted White Glass - (2) 13w GU24 Lamps Included

| Collection       | Empire            |  |  |
|------------------|-------------------|--|--|
| Fixture Type     | Vanity & Wall     |  |  |
| Category         | Wall - Up or Down |  |  |
| Finish           | Brushed Nickel    |  |  |
| Style            | Transitional      |  |  |
| Number Of Lights | 2                 |  |  |
| Warranty         | 2 Year Limited    |  |  |