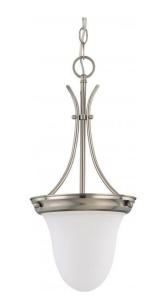

## NUVO 60/3309

1 Light 10" Pendant with Frosted White Glass -(1) 13w GU24 Lamp Included

| Fixture Type     | Pendant<br>Pendants |  |  |
|------------------|---------------------|--|--|
| Category         |                     |  |  |
| Finish           | Brushed Nickel      |  |  |
| Style            | Transitional        |  |  |
| Number Of Lights | 1                   |  |  |
| Warranty         | 2 Year Limited      |  |  |

## **Product Specifications**

| Style        | Extends   | Width     | Height        | Package Weight | Glass Finish                |
|--------------|-----------|-----------|---------------|----------------|-----------------------------|
| Transitional | n/a       | 9.75      | 20.50         | 5.95           | Glass                       |
| Bulb Shape   | Bulb Type | Bulb Base | Bulb Included | UPC            | Replaceable Light<br>Source |
| T2           | CFL       | GU24      | 1             | *045923633096  | Yes                         |