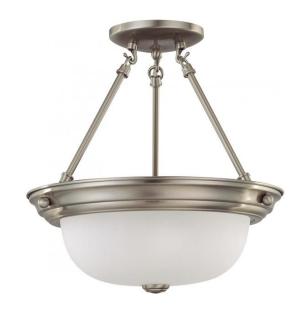

## NUVO 60/3295

2 Light 13" Semi-Flush with Frosted White Glass - (2) 13w GU24 Lamps Included

| Fixture Type     | Close-to-Ceiling<br>Semi Flush |  |  |
|------------------|--------------------------------|--|--|
| Category         |                                |  |  |
| Finish           | Brushed Nickel                 |  |  |
| Style            | Transitional                   |  |  |
| Number Of Lights | 2                              |  |  |
| Warranty         | 2 Year Limited                 |  |  |

## **Product Specifications**

| Style        | Extends   | Width     | Height        | Package Weight | Glass Finish                |
|--------------|-----------|-----------|---------------|----------------|-----------------------------|
| Transitional | n/a       | 13.25     | 14.00         | 5.58           | Glass                       |
| Bulb Shape   | Bulb Type | Bulb Base | Bulb Included | UPC            | Replaceable Light<br>Source |
| T2           | CFL       | GU24      | 1             | *045923632952  | Yes                         |