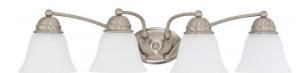

## NUVO 60/3277

Empire - 4 Light 29" Vanity with Frosted White Glass

| Empire            |  |
|-------------------|--|
| Vanity & Wall     |  |
| Wall - Up or Down |  |
| Brushed Nickel    |  |
| Transitional      |  |
| 4                 |  |
| 1 Year Limited    |  |
|                   |  |