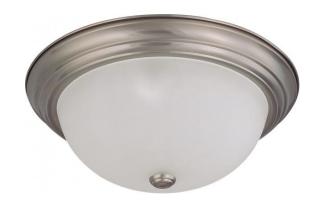

## NUVO 60/3263

3 Light 15" Flush Mount with Frosted White Glass

| Fixture Type     | Close-to-Ceiling<br>Flush |  |  |
|------------------|---------------------------|--|--|
| Category         |                           |  |  |
| Finish           | Brushed Nickel            |  |  |
| Style            | Transitional              |  |  |
| Number Of Lights | 3                         |  |  |
| Warranty         | 1 Year Limited            |  |  |

## **Product Specifications**

| Style        | Extends      | Width     | Height        | Package Weight | Glass Finish                |
|--------------|--------------|-----------|---------------|----------------|-----------------------------|
| Transitional | n/a          | 15.25     | 6.00          | 6.08           | Glass                       |
| Bulb Shape   | Bulb Type    | Bulb Base | Bulb Included | UPC            | Replaceable Light<br>Source |
| A19          | Incandescent | Medium    | 0             | *045923632631  | Yes                         |