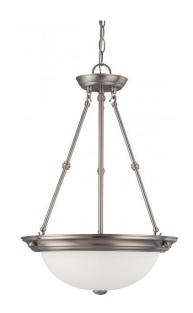

## NUVO 60/3247

3 Light 15" Pendant with Frosted White Glass

| Fixture Type     | Pendant        |  |  |
|------------------|----------------|--|--|
| Category         | Pendants       |  |  |
| Finish           | Brushed Nickel |  |  |
| Style            | Transitional   |  |  |
| Number Of Lights | 3              |  |  |
| Warranty         | 1 Year Limited |  |  |