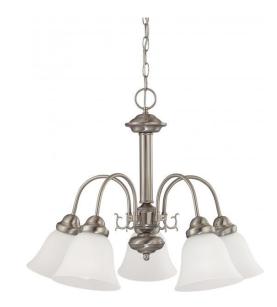

## NUVO 60/3240

Ballerina - 5 Light 24" Chandelier with Frosted White Glass

| Ballerina      |  |
|----------------|--|
| Chandelier     |  |
| Hanging        |  |
| Brushed Nickel |  |
| Transitional   |  |
| 5              |  |
| 1 Year Limited |  |
|                |  |

## **Product Specifications**

| Style        | Extends      | Width     | Height        | Package Weight | Glass Finish                |
|--------------|--------------|-----------|---------------|----------------|-----------------------------|
| Transitional | n/a          | 24.00     | 18.00         | 13.35          | Glass                       |
| Bulb Shape   | Bulb Type    | Bulb Base | Bulb Included | UPC            | Replaceable Light<br>Source |
| A19          | Incandescent | Medium    | 0             | *045923632402  | Yes                         |